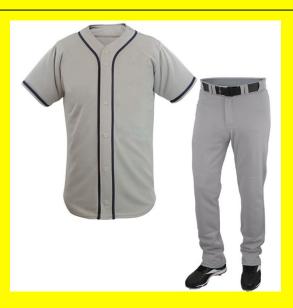

# **Softball Uniform**

| <u>kead More</u> |         |
|------------------|---------|
| SKU:             | KI-3508 |
|                  |         |

| Price:             | \$0.00           |
|--------------------|------------------|
| Stock:             | instock          |
| <b>Categories:</b> | Softball Uniform |

- Button closure
- Machine Wash
- Ultra-soft cotton and comfortable fit
- 5.1-ounce, 100% ring spun combed cotton
- Comfortable rib knit crewneck with 3/4 Raglan Sleeve
- Perfect boys baseball shirt, girls softball jersey, group shirts and printing
- For Entire Family Exact match for the Animalden Men's baseball Jersey
- Imported
- Belt closure
- Machine Wash
- COMFORTABLE: These loose-fit, straight-leg pants have open bottoms to circulate air and provide a free, relaxed, and comfortable feel.
- NON-ABRASIVE STRETCH FABRIC: Made with 100% highly abrasion-resistant TEK-KNIT polyester, the 14 oz. pro-weight fabric allows four-way stretch and adapts to the wearer's movements.
- ADJUSTABLE INSEAM: Adjust the inseam length up to 4 inches shorter with hook-and-loop straps to get the perfect fit for each athlete. Customize for comfort and freedom of movement on the field.