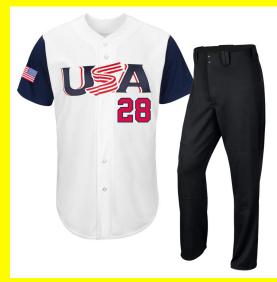

# **Softball Uniform**

Read MoreSKU:KI-3507Price:\$0.00Stock:instockCategories:Softball Uniform

## **Product Description**

- Button closure
- Machine Wash
- Ultra-soft cotton and comfortable fit
- 5.1-ounce, 100% ring spun combed cotton
- Comfortable rib knit crewneck with 3/4 Raglan Sleeve
- Perfect boys baseball shirt, girls softball jersey, group shirts and printing
- For Entire Family Exact match for the Animalden Men's baseball Jersey
- Imported
- Belt closure
- Machine Wash
- COMFORTABLE: These loose-fit, straight-leg pants have open bottoms to circulate air and provide a free, relaxed, and comfortable feel.
- NON-ABRASIVE STRETCH FABRIC: Made with 100% highly abrasion-resistant TEK-KNIT polyester, the 14 oz. pro-weight fabric allows four-way stretch and adapts to the wearer's movements.
- ADJUSTABLE INSEAM: Adjust the inseam length up to 4 inches shorter with hook-and-loop straps to get the perfect fit for each athlete. Customize for comfort and freedom of movement on the field.