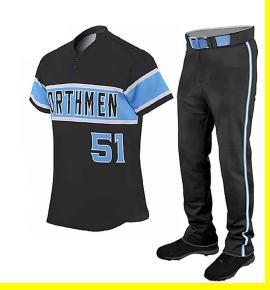

# **Softball Uniform**

Read MoreSKU:KI-3507Price:\$0.00Stock:instockCategories:Softball Uniform

## **Product Description**

- Button closure
- Machine Wash
- Ultra-soft cotton and comfortable fit
- 5.1-ounce, 100% ring spun combed cotton
- Comfortable rib knit crewneck with 3/4 Raglan Sleeve
- Perfect boys baseball shirt, girls softball jersey, group shirts and printing
- For Entire Family Exact match for the Animalden Men's baseball Jersey
- Imported
- Belt closure
- Machine Wash
- COMFORTABLE: These loose-fit, straight-leg pants have open bottoms to circulate air and provide a free, relaxed, and comfortable feel.
- NON-ABRASIVE STRETCH FABRIC: Made with 100% highly abrasion-resistant TEK-KNIT polyester, the 14 oz. pro-weight fabric allows four-way stretch and adapts to the wearer's movements.
- ADJUSTABLE INSEAM: Adjust the inseam length up to 4 inches shorter with hook-and-loop straps to get the perfect fit for each athlete. Customize for comfort and freedom of movement on the field.