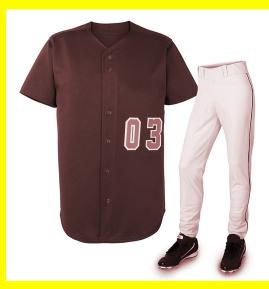

# **Softball Uniform**

| <u>kead More</u> |         |
|------------------|---------|
| SKU:             | KI-3508 |
|                  |         |

| Price:             | \$0.00           |
|--------------------|------------------|
| Stock:             | instock          |
| <b>Categories:</b> | Softball Uniform |

- Button closure
- Machine Wash
- Ultra-soft cotton and comfortable fit
- 5.1-ounce, 100% ring spun combed cotton
- Comfortable rib knit crewneck with 3/4 Raglan Sleeve
- Perfect boys baseball shirt, girls softball jersey, group shirts and printing
- For Entire Family Exact match for the Animalden Men's baseball Jersey
- Imported
- Belt closure
- Machine Wash
- COMFORTABLE: These loose-fit, straight-leg pants have open bottoms to circulate air and provide a free, relaxed, and comfortable feel.
- NON-ABRASIVE STRETCH FABRIC: Made with 100% highly abrasion-resistant TEK-KNIT polyester, the 14 oz. pro-weight fabric allows four-way stretch and adapts to the wearer's movements.
- ADJUSTABLE INSEAM: Adjust the inseam length up to 4 inches shorter with hook-and-loop straps to get the perfect fit for each athlete. Customize for comfort and freedom of movement on the field.