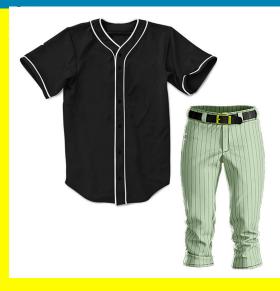

# Softball Uniform

Read MoreSKU:KI-3510Price:\$0.00Stock:instockCategories:Softball Uniform

## **Product Description**

- Button closure
- Machine Wash
- Ultra-soft cotton and comfortable fit
- 5.1-ounce, 100% ring spun combed cotton
- Comfortable rib knit crewneck with 3/4 Raglan Sleeve
- Perfect boys baseball shirt, girls softball jersey, group shirts and printing
- For Entire Family Exact match for the Animalden Men's baseball Jersey
- Imported
- Belt closure
- Machine Wash
- COMFORTABLE: These loose-fit, straight-leg pants have open bottoms to circulate air and provide a free, relaxed, and comfortable feel.
- NON-ABRASIVE STRETCH FABRIC: Made with 100% highly abrasion-resistant TEK-KNIT polyester, the 14 oz. pro-weight fabric allows four-way stretch and adapts to the wearer's movements.
- ADJUSTABLE INSEAM: Adjust the inseam length up to 4 inches shorter with hook-and-loop straps to get the perfect fit for each athlete. Customize for comfort and freedom of movement on the field.