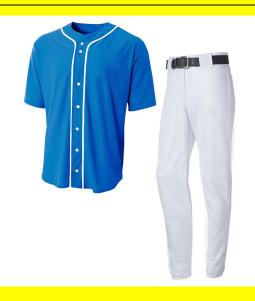

# **Softball Uniform**

Read MoreSKU:KI-3509Price:\$0.00Stock:instockCategories:Softball Uniform

- Button closure
- Machine Wash
- Ultra-soft cotton and comfortable fit
- 5.1-ounce, 100% ring spun combed cotton
- Comfortable rib knit crewneck with 3/4 Raglan Sleeve
- Perfect boys baseball shirt, girls softball jersey, group shirts and printing
- For Entire Family Exact match for the Animalden Men's baseball Jersey
- Imported
- Belt closure
- Machine Wash
- COMFORTABLE: These loose-fit, straight-leg pants have open bottoms to circulate air and provide a free, relaxed, and comfortable feel.
- NON-ABRASIVE STRETCH FABRIC: Made with 100% highly abrasion-resistant TEK-KNIT polyester, the 14 oz. pro-weight fabric allows four-way stretch and adapts to the wearer's movements.
- ADJUSTABLE INSEAM: Adjust the inseam length up to 4 inches shorter with hook-and-loop straps to get the perfect fit for each athlete. Customize for comfort and freedom of movement on the field.