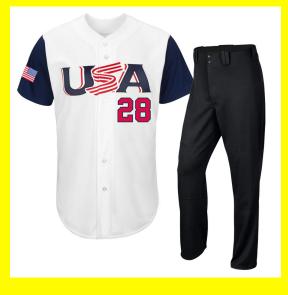

unce, 100% ring spun combed cotton
- Comfortable rib knit crewneck with 3/4 Raglan Sleeve
- Perfect boys baseball shirt, girls softball jersey, group shirts and printing
- For Entire Family Exact match for the Animalden Men's baseball Jersey
- Imported
- Belt closure
- Machine Wash
- COMFORTABLE: These loose-fit, straight-leg pants have open bottoms to circulate air and provide a free, relaxed, and comfortable feel.
- NON-ABRASIVE STRETCH FABRIC: Made with 100% highly abrasion-resistant TEK-KNIT polyester, the 14 oz. pro-weight fabric allows four-way stretch and adapts to the wearer's movements.
- ADJUSTABLE INSEAM: Adjust the inseam length up to 4 inches shorter with hook-and-loop straps to get the perfect fit for each athlete. Customize for comfort and freedom of movement on the field.



## **Softball Uniform**

#### Read More

SKU: KI-3507
Price: \$0.00
Stock: instock

**Categories:** Softball Uniform

### **Product Description**

Button closure

- Machine Wash
- Ultra-soft cotton and comfortable fit
- 5.1-ounce, 100% ring spun combed cotton
- Comfortable rib knit crewneck with 3/4 Raglan Sleeve
- Perfect boys baseball shirt, girls softball jersey, group shirts and printing
- For Entire Family Exact match for the Animalden Men's baseball Jersey
- Imported
- Belt closure
- Machine Wash
- COMFORTABLE: These loose-fit, straight-leg pants have open bottoms to circulate air and provide a free, relaxed, and comfortable feel.
- NON-ABRASIVE STRETCH FABRIC: Made with 100% highly abrasion-resistant TEK-KNIT polyester, the 14 oz. pro-weight fabric allows four-way stretch and adap