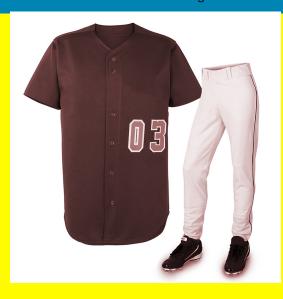

# **Softball Uniform**

### **Product Description**

Button closure

- Machine Wash
- Ultra-soft cotton and comfortable fit
- 5.1-ounce, 100% ring spun combed cotton
- Comfortable rib knit crewneck with 3/4 Raglan Sleeve
- Perfect boys baseball shirt, girls softball jersey, group shirts and printing
- For Entire Family Exact match for the Animalden Men's baseball Jersey
- Imported
- Belt closure
- Machine Wash
- COMFORTABLE: These loose-fit, straight-leg pants have open bottoms to circulate air and provide a free, relaxed, and comfortable feel.
- NON-ABRASIVE STRETCH FABRIC: Made with 100% highly abrasion-resistant TEK-KNIT polyester, the 14 oz. pro-weight fabric allows four-way stretch and adapts to the wearer's movements.
- ADJUSTABLE INSEAM: Adjust the inseam length up to 4 inches shorter with hook-and-loop straps to get the perfect fit for each athlete. Customize for comfort and freedom of movement on the field.