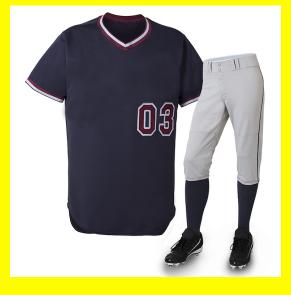

# **Softball Uniform**

### **Product Description**

Button closure

- Machine Wash
- Ultra-soft cotton and comfortable fit
- 5.1-ounce, 100% ring spun combed cotton
- Comfortable rib knit crewneck with 3/4 Raglan Sleeve
- Perfect boys baseball shirt, girls softball jersey, group shirts and printing
- For Entire Family Exact match for the Animalden Men's baseball Jersey
- Imported
- Belt closure
- Machine Wash
- COMFORTABLE: These loose-fit, straight-leg pants have open bottoms to circulate air and provide a free, relaxed, and comfortable feel.
- NON-ABRASIVE STRETCH FABRIC: Made with 100% highly abrasion-resistant TEK-KNIT polyester, the 14 oz. pro-weight fabric allows four-way stretch and adapts to the wearer's movements.
- ADJUSTABLE INSEAM: Adjust the inseam length up to 4 inches shorter with hook-and-loop straps to get the perfect fit for each athlete. Customize for comfort and freedom of movement on the field.