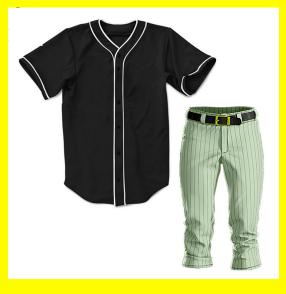

# **Softball Uniform**

### **Product Description**

• Button closure

- Machine Wash
- Ultra-soft cotton and comfortable fit
- 5.1-ounce, 100% ring spun combed cotton
- Comfortable rib knit crewneck with 3/4 Raglan Sleeve
- Perfect boys baseball shirt, girls softball jersey, group shirts and printing
- For Entire Family Exact match for the Animalden Men's baseball Jersey
- Imported
- Belt closure
- Machine Wash
- COMFORTABLE: These loose-fit, straight-leg pants have open bottoms to circulate air and provide a free, relaxed, and comfortable feel.
- NON-ABRASIVE STRETCH FABRIC: Made with 100% highly abrasion-resistant TEK-KNIT polyester, the 14 oz. pro-weight fabric allows four-way stretch and adapts to the wearer's movements.
- ADJUSTABLE INSEAM: Adjust the inseam length up to 4 inches shorter with hook-and-loop straps to get the perfect fit for each athlete. Customize for comfort and freedom of movement on the field.