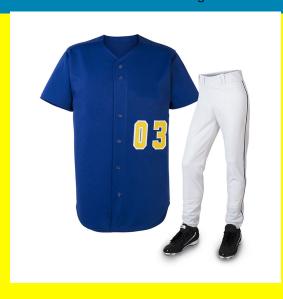

unce, 100% ring spun combed cotton
- Comfortable rib knit crewneck with 3/4 Raglan Sleeve
- Perfect boys baseball shirt, girls softball jersey, group shirts and printing
- For Entire Family Exact match for the Animalden Men's baseball Jersey
- Imported
- Belt closure
- Machine Wash
- COMFORTABLE: These loose-fit, straight-leg pants have open bottoms to circulate air and provide a free, relaxed, and comfortable feel.
- NON-ABRASIVE STRETCH FABRIC: Made with 100% highly abrasion-resistant TEK-KNIT polyester, the 14 oz. pro-weight fabric allows four-way stretch and adapts to the wearer's movements.
- ADJUSTABLE INSEAM: Adjust the inseam length up to 4 inches shorter with hook-and-loop straps to get the perfect fit for each athlete. Customize for comfort and freedom of movement on the field.



#### Read More

SKU: KI-3505
Price: \$0.00
Stock: instock

Categories: Softball Uniform

### **Product Description**

- Button closure
- Machine Wash
- Ultra-soft cotton and comfortable fit
- 5.1-ounce, 100% ring spun combed cotton
- Comfortable rib knit crewneck with 3/4 Raglan Sleeve
- Perfect boys baseball shirt, girls softball jersey, group shirts and printing
- For Entire Family Exact match for the Animalden Men's baseball Jersey
- Imported
- Belt closure
- Machine Wash
- COMFORTABLE: These loose-fit, straight-leg pants have open bottoms to circulate air and provide a free, relaxed, and comfortable feel.
- NON-ABRASIVE STRETCH FABRIC: Made with 100% highly abrasion-resistant TEK-KNIT polyester, the 14 oz. pro-weight fabric allows four-way stretch and adapts to the wearer's movements