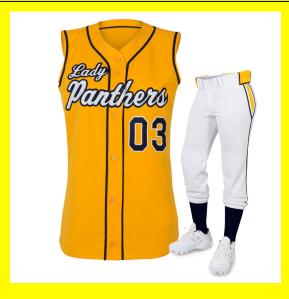

unce, 100% ring spun combed cotton
- Comfortable rib knit crewneck with 3/4 Raglan Sleeve
- Perfect boys baseball shirt, girls softball jersey, group shirts and printing
- For Entire Family Exact match for the Animalden Men's baseball Jersey
- Imported
- Belt closure
- Machine Wash
- COMFORTABLE: These loose-fit, straight-leg pants have open bottoms to circulate air and provide a free, relaxed, and comfortable feel.
- NON-ABRASIVE STRETCH FABRIC: Made with 100% highly abrasion-resistant TEK-KNIT polyester, the 14 oz. pro-weight fabric allows four-way stretch and adapts to the wearer's movements.
- ADJUSTABLE INSEAM: Adjust the inseam length up to 4 inches shorter with hook-and-loop straps to get the perfect fit for each athlete. Customize for comfort and freedom of movement on the field.



# **Softball Uniform**

#### Read More

SKU: KI-3504
Price: \$0.00
Stock: instock

Categories: Softball Uniform

- Button closure
- Machine Wash

- Ultra-soft cotton and comfortable fit
- 5.1-ounce, 100% ring spun combed cotton
- Comfortable rib knit crewneck with 3/4 Raglan Sleeve
- Perfect boys baseball shirt, girls softball jersey, group shirts and printing
- For Entire Family Exact match for the Animalden Men's baseball Jersey
- Imported
- Belt closure
- Machine Wash
- COMFORTABLE: These loose-fit, straight-leg pants have open bottoms to circulate air and provide a free, relaxed, and comfortable feel.
- NON-ABRASIVE STRETCH FABRIC: Made with 100% highly abrasion-resistant TEK-KNIT polyester, the 14 oz. pro-weight fabric allows four-way stretch and adapts to the wearer's movements.
-