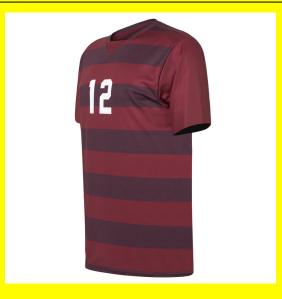

# **Soccer Uniform**

#### Read More

SKU: KI-3418
Price: \$0.00
Stock: instock

Categories: Soccer Uniform

- ♦ Material: 100%polyester ,Professional sports fabrics sublimation digital prting , Jersey is made with breathable, sweat-wicking fabric to help keep you cool, dry and comfortable.
- ♦ Our uniform only contain jerseys and shorts. Others are just image effects.
- ◆Customized with your names and numbers in about a week. custom products is special products so we don't accept any returns and cancellation after recieve payment!
- ♦Note□If you need to custom logo and the other design ,Go to Contact us after placing your order. We can send a proof so you can approve the design.
- ◆Best service:If you have any questions, please send us a message at the first time. We promise to respond within 24 hours. If there is any quality problem, we will replace it unconditionally.