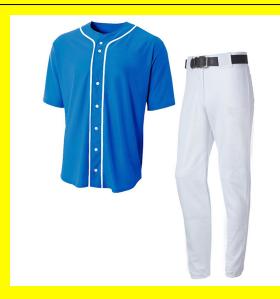

## **Softball Uniform**

### **Product Description**

- Button closure
- Machine Wash
- Ultra-soft cotton and comfortable fit
- 5.1-ounce, 100% ring spun combed cotton
- Comfortable rib knit crewneck with 3/4 Raglan Sleeve
- Perfect boys baseball shirt, girls softball jersey, group shirts and printing
- For Entire Family Exact match for the Animalden Men's baseball Jersey
- Imported
- Belt closure
- Machine Wash
- COMFORTABLE: These loose-fit, straight-leg pants have open bottoms to circulate air and provide a free, relaxed, and comfortable feel.
- NON-ABRASIVE STRETCH FABRIC: Made with 100% highly abrasion-resistant TEK-KNIT polyester, the 14 oz. pro-weight fabric allows four-way stretch and adapts to the wearer's movements.
- ADJUSTABLE INSEAM: Adjust the inseam length up to 4 inches shorter with hook-and-loop straps to get the perfect fit for each athlete. Customize for comfort and freedom of movement on the field.