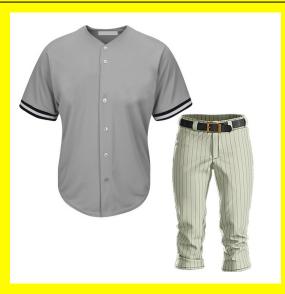

# **Softball Uniform**

### **Product Description**

- Button closure
- Machine Wash
- Ultra-soft cotton and comfortable fit
- 5.1-ounce, 100% ring spun combed cotton
- Comfortable rib knit crewneck with 3/4 Raglan Sleeve
- Perfect boys baseball shirt, girls softball jersey, group shirts and printing
- For Entire Family Exact match for the Animalden Men's baseball Jersey
- Imported
- Belt closure
- Machine Wash
- COMFORTABLE: These loose-fit, straight-leg pants have open bottoms to circulate air and provide a free, relaxed, and comfortable feel.
- NON-ABRASIVE STRETCH FABRIC: Made with 100% highly abrasion-resistant TEK-KNIT polyester, the 14 oz. pro-weight fabric allows four-way stretch and adapts to the wearer's movements.
- ADJUSTABLE INSEAM: Adjust the inseam length up to 4 inches shorter with hook-and-loop straps to get the perfect fit for each athlete. Customize for comfort and freedom of movement on the field.