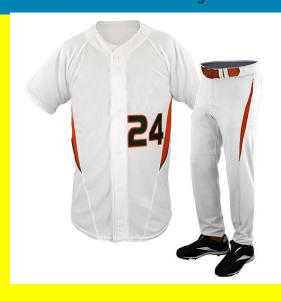

## **Softball Uniform**

### **Product Description**

- Button closure
- Machine Wash
- Ultra-soft cotton and comfortable fit
- 5.1-ounce, 100% ring spun combed cotton
- Comfortable rib knit crewneck with 3/4 Raglan Sleeve
- Perfect boys baseball shirt, girls softball jersey, group shirts and printing
- For Entire Family Exact match for the Animalden Men's baseball Jersey
- Imported
- Belt closure
- Machine Wash
- COMFORTABLE: These loose-fit, straight-leg pants have open bottoms to circulate air and provide a free, relaxed, and comfortable feel.
- NON-ABRASIVE STRETCH FABRIC: Made with 100% highly abrasion-resistant TEK-KNIT polyester, the 14 oz. pro-weight fabric allows four-way stretch and adapts to the wearer's movements.
- ADJUSTABLE INSEAM: Adjust the inseam length up to 4 inches shorter with hook-and-loop straps to get the perfect fit for each athlete. Customize for comfort and freedom of movement on the field.