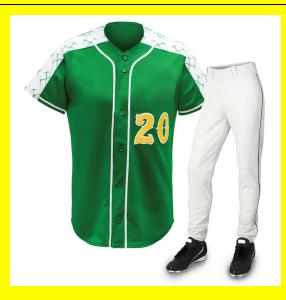

unce, 100% ring spun combed cotton
- Comfortable rib knit crewneck with 3/4 Raglan Sleeve
- Perfect boys baseball shirt, girls softball jersey, group shirts and printing
- For Entire Family Exact match for the Animalden Men's baseball Jersey
- Imported
- Belt closure
- Machine Wash
- COMFORTABLE: These loose-fit, straight-leg pants have open bottoms to circulate air and provide a free, relaxed, and comfortable feel.
- NON-ABRASIVE STRETCH FABRIC: Made with 100% highly abrasion-resistant TEK-KNIT polyester, the 14 oz. pro-weight fabric allows four-way stretch and adapts to the wearer's movements.
- ADJUSTABLE INSEAM: Adjust the inseam length up to 4 inches shorter with hook-and-loop straps to get the perfect fit for each athlete. Customize for comfort and freedom of movement on the field.



# **Softball Uniform**

#### Read More

SKU: KI-3506
Price: \$0.00
Stock: instock

Categories: Softball Uniform

- Button closure
- Machine Wash
- Ultra-soft cotton and comfortable fit
- 5.1-ounce, 100% ring spun combed cotton
- Comfortable rib knit crewneck with 3/4 Raglan Sleeve
- Perfect boys baseball shirt, girls softball jersey, group shirts and printing
- For Entire Family Exact match for the Animalden Men's baseball Jersey
- Imported
- Belt closure
- Machine Wash
- COMFORTABLE: These loose-fit, straight-leg pants have open bottoms to circulate air and provide a free, relaxed, and comfortable feel.
- NON-ABRASIVE STRETCH FABRIC: Made with 100% highly abrasion-resistant TEK-KNIT polyester, the 14 oz. pro-weight fabric allows four-way stretch and adapts to the wearer's movements.
- A