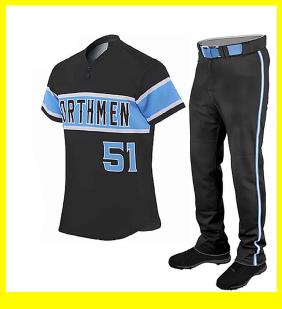

## **Softball Uniform**

### **Product Description**

- Button closure
- Machine Wash
- Ultra-soft cotton and comfortable fit
- 5.1-ounce, 100% ring spun combed cotton
- Comfortable rib knit crewneck with 3/4 Raglan Sleeve
- Perfect boys baseball shirt, girls softball jersey, group shirts and printing
- For Entire Family Exact match for the Animalden Men's baseball Jersey
- Imported
- Belt closure
- Machine Wash
- COMFORTABLE: These loose-fit, straight-leg pants have open bottoms to circulate air and provide a free, relaxed, and comfortable feel.
- NON-ABRASIVE STRETCH FABRIC: Made with 100% highly abrasion-resistant TEK-KNIT polyester, the 14 oz. pro-weight fabric allows four-way stretch and adapts to the wearer's movements.
- ADJUSTABLE INSEAM: Adjust the inseam length up to 4 inches shorter with hook-and-loop straps to get the perfect fit for each athlete. Customize for comfort and freedom of movement on the field.