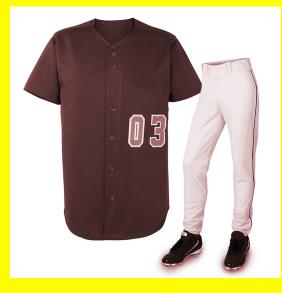

# **Softball Uniform**

#### Read More

SKU: KI-3511
Price: \$0.00
Stock: instock

Categories: Softball Uniform

- Button closure
- Machine Wash
- Ultra-soft cotton and comfortable fit
- 5.1-ounce, 100% ring spun combed cotton
- Comfortable rib knit crewneck with 3/4 Raglan Sleeve
- Perfect boys baseball shirt, girls softball jersey, group shirts and printing
- For Entire Family Exact match for the Animalden Men's baseball Jersey
- Imported
- Belt closure
- Machine Wash
- COMFORTABLE: These loose-fit, straight-leg pants have open bottoms to circulate air and provide a free, relaxed, and comfortable feel.
- NON-ABRASIVE STRETCH FABRIC: Made with 100% highly abrasion-resistant TEK-KNIT polyester, the 14

#### WooCommerce PDF Catalog

oz. pro-weight fabric allows four-way stretch and adapts to the wearer's movements.

• ADJUSTABLE INSEAM: Adjust the inseam length up to 4 inches shorter with hook-and-loop straps to get the perfect fit for each athlete. Customize for comfort and freedom of movement on the field.