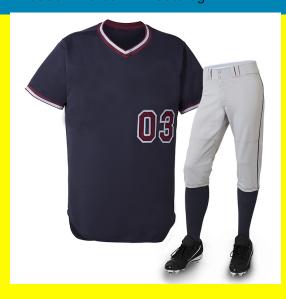

## **Softball Uniform**

#### Read More

SKU: KI-3508
Price: \$0.00
Stock: instock

Categories: Softball Uniform

- Button closure
- Machine Wash
- Ultra-soft cotton and comfortable fit
- 5.1-ounce, 100% ring spun combed cotton
- Comfortable rib knit crewneck with 3/4 Raglan Sleeve
- Perfect boys baseball shirt, girls softball jersey, group shirts and printing
- For Entire Family Exact match for the Animalden Men's baseball Jersey
- Imported
- Belt closure
- Machine Wash
- COMFORTABLE: These loose-fit, straight-leg pants have open bottoms to circulate air and provide a free, relaxed, and comfortable feel.
- NON-ABRASIVE STRETCH FABRIC: Made with 100% highly abrasion-resistant TEK-KNIT polyester, the 14 oz. pro-weight fabric allows four-way stretch and adapts to the wearer's movements.
- ADJUSTABLE INSEAM: Adjust the inseam length up to 4 inches shorter with hook-and-loop straps to get the

perfect fit for each athlete. Customize for comfort and freedom of movement on the field.