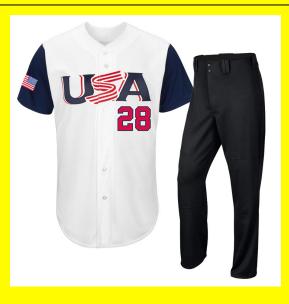

# **Softball Uniform**

#### Read More

SKU: KI-3510
Price: \$0.00
Stock: instock

Categories: Softball Uniform

### **Product Description**

- Button closure
- Machine Wash
- Ultra-soft cotton and comfortable fit
- 5.1-ounce, 100% ring spun combed cotton
- Comfortable rib knit crewneck with 3/4 Raglan Sleeve
- Perfect boys baseball shirt, girls softball jersey, group shirts and printing
- For Entire Family Exact match for the Animalden Men's baseball Jersey
- Imported
- Belt closure
- Machine Wash
- COMFORTABLE: These loose-fit, straight-leg pants have open bottoms to circulate air and provide a free, relaxed, and comfortable feel.
- NON-ABRASIVE STRETCH FABRIC: Made with 100% highly abrasion-resistant TEK-KNIT polyester, the 14 oz. pro-weight fabric allows four-way stretch and adapts to the wearer's movements.
- ADJUSTABLE INSEAM: Adjust the inseam length up to 4 inches shorter with hook-and-loop straps to get the perfect fit for each athlete. Customize for comfort and freedom of movement on the field.