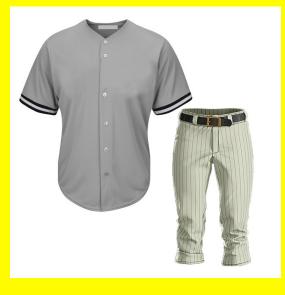

# **Softball Uniform**

#### Read More

SKU: KI-3510
Price: \$0.00
Stock: instock

Categories: Softball Uniform

### **Product Description**

- Button closure
- Machine Wash
- Ultra-soft cotton and comfortable fit
- 5.1-ounce, 100% ring spun combed cotton
- Comfortable rib knit crewneck with 3/4 Raglan Sleeve
- Perfect boys baseball shirt, girls softball jersey, group shirts and printing
- For Entire Family Exact match for the Animalden Men's baseball Jersey
- Imported
- Belt closure
- Machine Wash
- COMFORTABLE: These loose-fit, straight-leg pants have open bottoms to circulate air and provide a free, relaxed, and comfortable feel.
- NON-ABRASIVE STRETCH FABRIC: Made with 100% highly abrasion-resistant TEK-KNIT polyester, the 14 oz. pro-weight fabric allows four-way stretch and adapts to the wearer's movements.
- ADJUSTABLE INSEAM: Adjust the inseam length up to 4 inches shorter with hook-and-loop straps to get the perfect fit for each athlete. Customize for comfort and freedom of movement on the field.