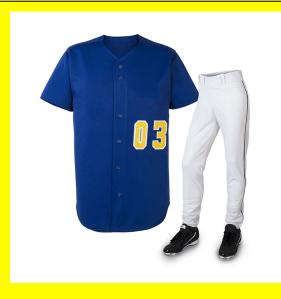

## **Softball Uniform**

#### Read More

SKU: KI-3508
Price: \$0.00
Stock: instock

Categories: Softball Uniform

- Button closure
- Machine Wash
- Ultra-soft cotton and comfortable fit
- 5.1-ounce, 100% ring spun combed cotton
- Comfortable rib knit crewneck with 3/4 Raglan Sleeve
- Perfect boys baseball shirt, girls softball jersey, group shirts and printing
- For Entire Family Exact match for the Animalden Men's baseball Jersey
- Imported
- Belt closure
- Machine Wash
- COMFORTABLE: These loose-fit, straight-leg pants have open bottoms to circulate air and provide a free, relaxed, and comfortable feel.
- NON-ABRASIVE STRETCH FABRIC: Made with 100% highly abrasion-resistant TEK-KNIT polyester, the 14 oz. pro-weight fabric allows four-way stretch and adapts to the wearer's movements.
- ADJUSTABLE INSEAM: Adjust the inseam length up to 4 inches shorter with hook-and-loop straps to get the

perfect fit for each athlete. Customize for comfort and freedom of movement on the field.