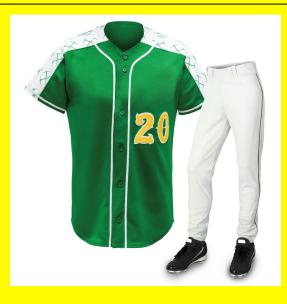

# **Softball Uniform**

### Read More

SKU: KI-3509 Price: \$0.00 Stock: instock

Categories: Softball Uniform

### **Product Description**

- Button closure
- Machine Wash
- Ultra-soft cotton and comfortable fit
- 5.1-ounce, 100% ring spun combed cotton
- Comfortable rib knit crewneck with 3/4 Raglan Sleeve
- Perfect boys baseball shirt, girls softball jersey, group shirts and printing
- For Entire Family Exact match for the Animalden Men's baseball Jersey
- Imported
- Belt closure
- Machine Wash
- COMFORTABLE: These loose-fit, straight-leg pants have open bottoms to circulate air and provide a free, relaxed, and comfortable feel.
- NON-ABRASIVE STRETCH FABRIC: Made with 100% highly abrasion-resistant TEK-KNIT polyester, the 14 oz. pro-weight fabric allows four-way stretch and adapts to the wearer's movements.
- ADJUSTABLE INSEAM: Adjust the inseam length up to 4 inches shorter with hook-and-loop straps to get the perfect fit for each athlete. Customize for comfort and freedom of movement on the field.