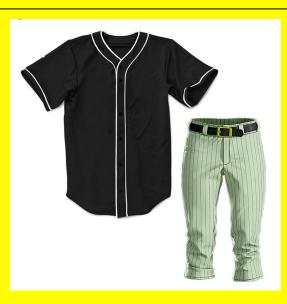

# **Softball Uniform**

#### Read More

SKU: KI-3510
Price: \$0.00
Stock: instock

Categories: Softball Uniform

### **Product Description**

- Button closure
- Machine Wash
- Ultra-soft cotton and comfortable fit
- 5.1-ounce, 100% ring spun combed cotton
- Comfortable rib knit crewneck with 3/4 Raglan Sleeve
- Perfect boys baseball shirt, girls softball jersey, group shirts and printing
- For Entire Family Exact match for the Animalden Men's baseball Jersey
- Imported
- Belt closure
- Machine Wash
- COMFORTABLE: These loose-fit, straight-leg pants have open bottoms to circulate air and provide a free, relaxed, and comfortable feel.
- NON-ABRASIVE STRETCH FABRIC: Made with 100% highly abrasion-resistant TEK-KNIT polyester, the 14 oz. pro-weight fabric allows four-way stretch and adapts to the wearer's movements.
- ADJUSTABLE INSEAM: Adjust the inseam length up to 4 inches shorter with hook-and-loop straps to get the perfect fit for each athlete. Customize for comfort and freedom of movement on the field.