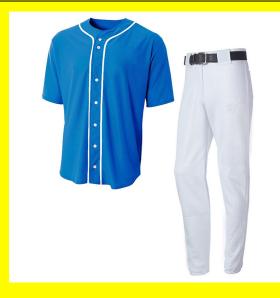

# **Softball Uniform**

### Read More

SKU: KI-3509 Price: \$0.00 Stock: instock

Categories: Softball Uniform

### **Product Description**

- Button closure
- Machine Wash
- Ultra-soft cotton and comfortable fit
- 5.1-ounce, 100% ring spun combed cotton
- Comfortable rib knit crewneck with 3/4 Raglan Sleeve
- Perfect boys baseball shirt, girls softball jersey, group shirts and printing
- For Entire Family Exact match for the Animalden Men's baseball Jersey
- Imported
- Belt closure
- Machine Wash
- COMFORTABLE: These loose-fit, straight-leg pants have open bottoms to circulate air and provide a free, relaxed, and comfortable feel.
- NON-ABRASIVE STRETCH FABRIC: Made with 100% highly abrasion-resistant TEK-KNIT polyester, the 14 oz. pro-weight fabric allows four-way stretch and adapts to the wearer's movements.
- ADJUSTABLE INSEAM: Adjust the inseam length up to 4 inches shorter with hook-and-loop straps to get the perfect fit for each athlete. Customize for comfort and freedom of movement on the field.