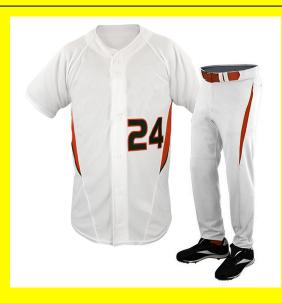

# **Softball Uniform**

### Read More

SKU: KI-3509 Price: \$0.00 Stock: instock

Categories: Softball Uniform

### **Product Description**

- Button closure
- Machine Wash
- Ultra-soft cotton and comfortable fit
- 5.1-ounce, 100% ring spun combed cotton
- Comfortable rib knit crewneck with 3/4 Raglan Sleeve
- Perfect boys baseball shirt, girls softball jersey, group shirts and printing
- For Entire Family Exact match for the Animalden Men's baseball Jersey
- Imported
- Belt closure
- Machine Wash
- COMFORTABLE: These loose-fit, straight-leg pants have open bottoms to circulate air and provide a free, relaxed, and comfortable feel.
- NON-ABRASIVE STRETCH FABRIC: Made with 100% highly abrasion-resistant TEK-KNIT polyester, the 14 oz. pro-weight fabric allows four-way stretch and adapts to the wearer's movements.
- ADJUSTABLE INSEAM: Adjust the inseam length up to 4 inches shorter with hook-and-loop straps to get the perfect fit for each athlete. Customize for comfort and freedom of movement on the field.