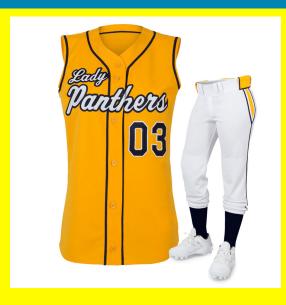

# **Softball Uniform**

#### Read More

SKU: KI-3511
Price: \$0.00
Stock: instock

Categories: Softball Uniform

- Button closure
- Machine Wash
- Ultra-soft cotton and comfortable fit
- 5.1-ounce, 100% ring spun combed cotton
- Comfortable rib knit crewneck with 3/4 Raglan Sleeve
- Perfect boys baseball shirt, girls softball jersey, group shirts and printing
- For Entire Family Exact match for the Animalden Men's baseball Jersey
- Imported
- Belt closure
- Machine Wash
- COMFORTABLE: These loose-fit, straight-leg pants have open bottoms to circulate air and provide a free, relaxed, and comfortable feel.
- NON-ABRASIVE STRETCH FABRIC: Made with 100% highly abrasion-resistant TEK-KNIT polyester, the 14

#### WooCommerce PDF Catalog

oz. pro-weight fabric allows four-way stretch and adapts to the wearer's movements.

• ADJUSTABLE INSEAM: Adjust the inseam length up to 4 inches shorter with hook-and-loop straps to get the perfect fit for each athlete. Customize for comfort and freedom of movement on the field.