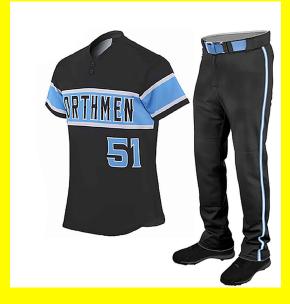

# **Softball Uniform**

#### Read More

SKU: KI-3511
Price: \$0.00
Stock: instock

Categories: Softball Uniform

- Button closure
- Machine Wash
- Ultra-soft cotton and comfortable fit
- 5.1-ounce, 100% ring spun combed cotton
- Comfortable rib knit crewneck with 3/4 Raglan Sleeve
- Perfect boys baseball shirt, girls softball jersey, group shirts and printing
- For Entire Family Exact match for the Animalden Men's baseball Jersey
- Imported
- Belt closure
- Machine Wash
- COMFORTABLE: These loose-fit, straight-leg pants have open bottoms to circulate air and provide a free, relaxed, and comfortable feel.
- NON-ABRASIVE STRETCH FABRIC: Made with 100% highly abrasion-resistant TEK-KNIT polyester, the 14

#### WooCommerce PDF Catalog

oz. pro-weight fabric allows four-way stretch and adapts to the wearer's movements.

• ADJUSTABLE INSEAM: Adjust the inseam length up to 4 inches shorter with hook-and-loop straps to get the perfect fit for each athlete. Customize for comfort and freedom of movement on the field.