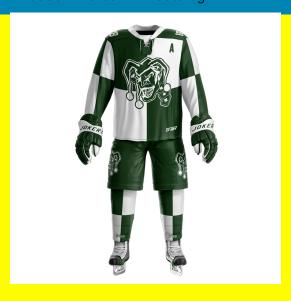

# **Ice Hockey Uniform**

### **Product Description**

- Hedging closure
- Design: Ice Hockey Hockey Team Uniform Pattern , Sports Ice Hockey Football Team Uniform Pattern Design. It's cool and personality
- Design for autumn and winter, with fleece inside, Hedging type, please note!
- Material: The main material will be polyester, it is 80% -90%. The second material is spandex, it is 10% -29%
- . Thanks for cooperation very much!