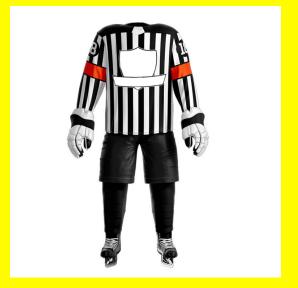

# **Ice Hockey Uniform**

### Read More

SKU: KI-3202 Price: \$0.00 Stock: instock

Categories: Ice Hockey Uniform

- Hedging closure
- Design: Ice Hockey Hockey Team Uniform Pattern , Sports Ice Hockey Football Team Uniform Pattern Design. It's cool and personality
- Design for autumn and winter, with fleece inside, Hedging type, please note!
- Material: The main material will be polyester, it is 80% -90%. The second material is spandex, it is 10% -29%
- . Thanks for cooperation very much!