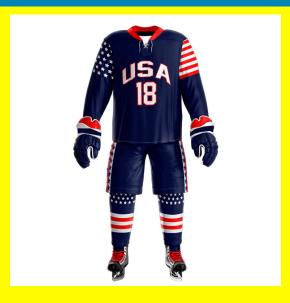

# **Ice Hockey Uniform**

### **Product Description**

- Hedging closure
- Design: Ice Hockey Hockey Team Uniform Pattern , Sports Ice Hockey Football Team Uniform Pattern Design. It's cool and personality
- Design for autumn and winter, with fleece inside, Hedging type, please note!
- Material: The main material will be polyester, it is 80% -90%. The second material is spandex, it is 10% -29%
- . Thanks for cooperation very much!