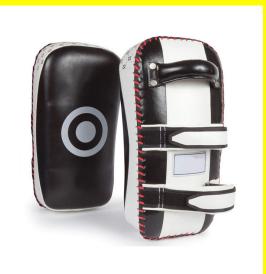

### Read More

**SKU:** RMS-4705

**Price:** 

**Stock:** instock

**Categories:** Kick Shields

## **Product Description**