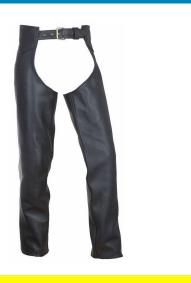

# **Leather Chaps Men**

- 100% Leather
- Imported
- Zipper closure
- Dry Clean Only
- 🛮 Made of Premium 1.2-1.3mm Thick Leather
- Side Zipper Entry with Lower Snap Button Closure (Inside Zipper Buffer Prevents Liner from Snagging in Zipper)
- Dual Thigh Zipper Close Slash Pockets + Fully Lined to Knee Area with Soft Mesh Lining
- Built Adjustable Front Belt + Adjustable Back Lace for an Optimal Fit
- Unhemmed Cut to Your Desired Length / Height + Genuine YKK Zippers - Known for Longevity and Durability

### Read More

**SKU:** LC-35001-1

Price: \$0.00 Stock: instock

Categories: Leather Chaps Men, Leather Garments

- 100% Leather
- Imported
- Zipper closure
- Dry Clean Only
- ☐ Made of Premium 1.2-1.3mm Thick Leather
- [] Side Zipper Entry with Lower Snap Button Closure (Inside Zipper Buffer Prevents Liner from Snagging in Zipper)
- ☐ Dual Thigh Zipper Close Slash Pockets + Fully Lined to Knee Area with Soft Mesh Lining
- ☐ Built Adjustable Front Belt + Adjustable Back Lace for an Optimal Fit
- 🛘 Unhemmed Cut to Your Desired Length / Height + Genuine YKK Zippers Known for Longevity and Durability