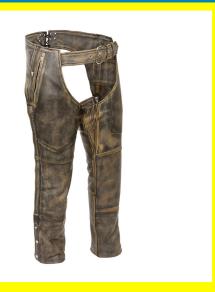

# **Leather Chaps Men**

- 100% Leather
- Imported
- Zipper closure
- Dry Clean Only
- ☐ Made of Premium 1.2-1.3mm Thick Leather
- [] Side Zipper Entry with Lower Snap Button Closure (Inside Zipper Buffer Prevents Liner from Snagging in Zipper)
- ☐ Dual Thigh Zipper Close Slash Pockets + Fully Lined to Knee Area with Soft Mesh Lining
- □ Built Adjustable Front Belt + Adjustable Back Lace for an Optimal Fit
- 🛘 Unhemmed Cut to Your Desired Length / Height + Genuine YKK Zippers Known for Longevity and Durability

### Read More

SKU: LC-35001
Price: \$0.00
Stock: instock

Categories: Leather Chaps Men, Leather Garments

- 100% Leather
- Imported
- Zipper closure
- Dry Clean Only
- ☐ Made of Premium 1.2-1.3mm Thick Leather
- [] Side Zipper Entry with Lower Snap Button Closure (Inside Zipper Buffer Prevents Liner from Snagging in Zipper)
- Dual Thigh Zipper Close Slash Pockets + Fully Lined to Knee Area with Soft Mesh Lining
- 🛮 Built Adjustable Front Belt + Adjustable Back Lace for an Optimal Fit
- 🛘 Unhemmed Cut to Your Desired Length / Height + Genuine YKK Zippers Known for Longevity and Durability