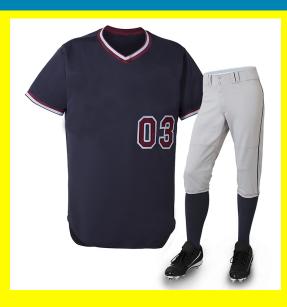

## **Product Description**

- Button closure
- Machine Wash
- Ultra-soft cotton and comfortable fit
- 5.1-ounce, 100% ring spun combed cotton
- Comfortable rib knit crewneck with 3/4 Raglan Sleeve
- Perfect boys baseball shirt, girls softball jersey, group shirts and printing
- For Entire Family Exact match for the Animalden Men's baseball Jersey
- Imported
- Belt closure
- Machine Wash
- COMFORTABLE: These loose-fit, straight-leg pants have open bottoms to circulate air and provide a free, relaxed, and comfortable feel.
- NON-ABRASIVE STRETCH FABRIC: Made with 100% highly abrasion-resistant TEK-KNIT polyester, the 14 oz. pro-weight fabric allows four-way stretch and adapts to the wearer's movements.
- ADJUSTABLE INSEAM: Adjust the inseam length up to 4 inches shorter with hook-and-loop straps to get the perfect fit for each athlete. Customize for comfort and freedom of movement on the field.