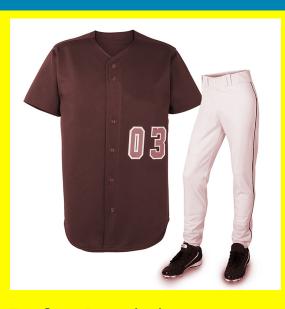

## **Product Description**

- Button closure
- Machine Wash
- Ultra-soft cotton and comfortable fit
- 5.1-ounce, 100% ring spun combed cotton
- Comfortable rib knit crewneck with 3/4 Raglan Sleeve
- Perfect boys baseball shirt, girls softball jersey, group shirts and printing
- For Entire Family Exact match for the Animalden Men's baseball Jersey
- Imported
- Belt closure
- Machine Wash
- COMFORTABLE: These loose-fit, straight-leg pants have open bottoms to circulate air and provide a free, relaxed, and comfortable feel.
- NON-ABRASIVE STRETCH FABRIC: Made with 100% highly abrasion-resistant TEK-KNIT polyester, the 14 oz. pro-weight fabric allows four-way stretch and adapts to the wearer's movements.
- ADJUSTABLE INSEAM: Adjust the inseam length up to 4 inches shorter with hook-and-loop straps to get the perfect fit for each athlete. Customize for comfort and freedom of movement on the field.