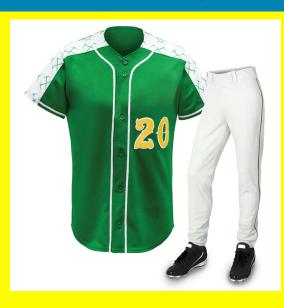

## **Softball Uniform**

## **Product Description**

- Button closure
- Machine Wash
- Ultra-soft cotton and comfortable fit
- 5.1-ounce, 100% ring spun combed cotton
- Comfortable rib knit crewneck with 3/4 Raglan Sleeve
- Perfect boys baseball shirt, girls softball jersey, group shirts and printing
- For Entire Family Exact match for the Animalden Men's baseball Jersey
- Imported
- Belt closure
- Machine Wash
- COMFORTABLE: These loose-fit, straight-leg pants have open bottoms to circulate air and provide a free, relaxed, and comfortable feel.
- NON-ABRASIVE STRETCH FABRIC: Made with 100% highly abrasion-resistant TEK-KNIT polyester, the 14 oz. pro-weight fabric allows four-way stretch and adapts to the wearer's movements.
- ADJUSTABLE INSEAM: Adjust the inseam length up to 4 inches shorter with hook-and-loop straps to get the perfect fit for each athlete. Customize for comfort and freedom of movement on the field.