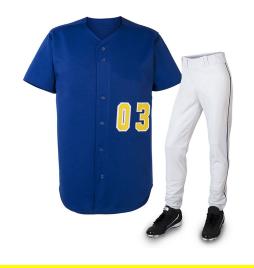

## **Softball Uniform**

Read MoreSKU:KI-3505Price:\$0.00Stock:instockCategories:Softball Uniform

## **Product Description**

- Button closure
- Machine Wash
- Ultra-soft cotton and comfortable fit
- 5.1-ounce, 100% ring spun combed cotton
- Comfortable rib knit crewneck with 3/4 Raglan Sleeve
- Perfect boys baseball shirt, girls softball jersey, group shirts and printing
- For Entire Family Exact match for the Animalden Men's baseball Jersey
- Imported
- Belt closure
- Machine Wash
- COMFORTABLE: These loose-fit, straight-leg pants have open bottoms to circulate air and provide a free, relaxed, and comfortable feel.
- NON-ABRASIVE STRETCH FABRIC: Made with 100% highly abrasion-resistant TEK-KNIT polyester, the 14 oz. pro-weight fabric allows four-way stretch and adapts to the wearer's movements.
- ADJUSTABLE INSEAM: Adjust the inseam length up to 4 inches shorter with hook-and-loop straps to get the perfect fit for each athlete. Customize for comfort and freedom of movement on the field.