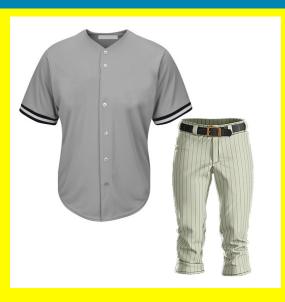

## **Product Description**

- Button closure
- Machine Wash
- Ultra-soft cotton and comfortable fit
- 5.1-ounce, 100% ring spun combed cotton
- Comfortable rib knit crewneck with 3/4 Raglan Sleeve
- Perfect boys baseball shirt, girls softball jersey, group shirts and printing
- For Entire Family Exact match for the Animalden Men's baseball Jersey
- Imported
- Belt closure
- Machine Wash
- COMFORTABLE: These loose-fit, straight-leg pants have open bottoms to circulate air and provide a free, relaxed, and comfortable feel.
- NON-ABRASIVE STRETCH FABRIC: Made with 100% highly abrasion-resistant TEK-KNIT polyester, the 14 oz. pro-weight fabric allows four-way stretch and adapts to the wearer's movements.
- ADJUSTABLE INSEAM: Adjust the inseam length up to 4 inches shorter with hook-and-loop straps to get the perfect fit for each athlete. Customize for comfort and freedom of movement on the field.