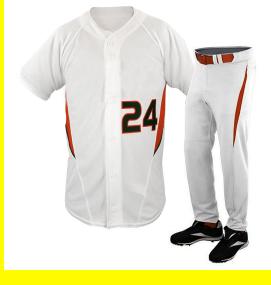

## **Softball Uniform**

Read MoreSKU:KI-3502Price:\$0.00Stock:instockCategories:Softball Uniform

## **Product Description**

- Button closure
- Machine Wash
- Ultra-soft cotton and comfortable fit
- 5.1-ounce, 100% ring spun combed cotton
- Comfortable rib knit crewneck with 3/4 Raglan Sleeve
- Perfect boys baseball shirt, girls softball jersey, group shirts and printing
- For Entire Family Exact match for the Animalden Men's baseball Jersey
- Imported
- Belt closure
- Machine Wash
- COMFORTABLE: These loose-fit, straight-leg pants have open bottoms to circulate air and provide a free, relaxed, and comfortable feel.
- NON-ABRASIVE STRETCH FABRIC: Made with 100% highly abrasion-resistant TEK-KNIT polyester, the 14 oz. pro-weight fabric allows four-way stretch and adapts to the wearer's movements.
- ADJUSTABLE INSEAM: Adjust the inseam length up to 4 inches shorter with hook-and-loop straps to get the perfect fit for each athlete. Customize for comfort and freedom of movement on the field.