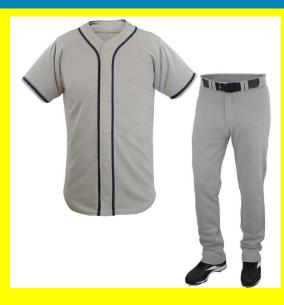

## **Product Description**

- Button closure
- Machine Wash
- Ultra-soft cotton and comfortable fit
- 5.1-ounce, 100% ring spun combed cotton
- Comfortable rib knit crewneck with 3/4 Raglan Sleeve
- Perfect boys baseball shirt, girls softball jersey, group shirts and printing
- For Entire Family Exact match for the Animalden Men's baseball Jersey
- Imported
- Belt closure
- Machine Wash
- COMFORTABLE: These loose-fit, straight-leg pants have open bottoms to circulate air and provide a free, relaxed, and comfortable feel.
- NON-ABRASIVE STRETCH FABRIC: Made with 100% highly abrasion-resistant TEK-KNIT polyester, the 14 oz. pro-weight fabric allows four-way stretch and adapts to the wearer's movements.
- ADJUSTABLE INSEAM: Adjust the inseam length up to 4 inches shorter with hook-and-loop straps to get the perfect fit for each athlete. Customize for comfort and freedom of movement on the field.