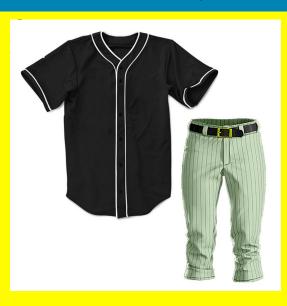

## **Softball Uniform**

## **Product Description**

- Button closure
- Machine Wash
- Ultra-soft cotton and comfortable fit
- 5.1-ounce, 100% ring spun combed cotton
- Comfortable rib knit crewneck with 3/4 Raglan Sleeve
- Perfect boys baseball shirt, girls softball jersey, group shirts and printing
- For Entire Family Exact match for the Animalden Men's baseball Jersey
- Imported
- Belt closure
- Machine Wash
- COMFORTABLE: These loose-fit, straight-leg pants have open bottoms to circulate air and provide a free, relaxed, and comfortable feel.
- NON-ABRASIVE STRETCH FABRIC: Made with 100% highly abrasion-resistant TEK-KNIT polyester, the 14 oz. pro-weight fabric allows four-way stretch and adapts to the wearer's movements.
- ADJUSTABLE INSEAM: Adjust the inseam length up to 4 inches shorter with hook-and-loop straps to get the perfect fit for each athlete. Customize for comfort and freedom of movement on the field.